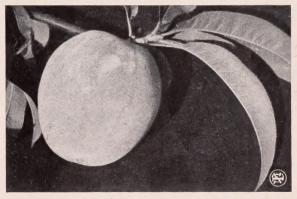

st.

White Genoa. (White Marseilles; White Naples). Medium to large, yellow, flesh white, good.

# MULBERRIES

| Hicks. | Fru   | it s  | weet, | excellent  | for  | poultry  | and  | hogs.  | Wonder- |
|--------|-------|-------|-------|------------|------|----------|------|--------|---------|
| fully  | pro   | lific | . fru | it produce | d du | ring fou | r mo | onths. | Each    |
| 2-vr.  | . 6 t | 0 8   | ft    |            |      |          |      |        | \$2.00  |
|        |       |       | ft.   |            |      |          |      |        | 1.00    |

# OLIVE

Picholine Olive. The olive of commerce used successfully for pickling. Flourishes in barren rocky soil. Has been extensively cultivated along coast of Georgia and South Carolina. 12-15 in. from 4 in. pots ..... \$1.00



# **PEACHES**

A sandy loam is best suited to the peach, but it will adapt itself to almost any soil, provided it is well-drained. Plant June buds or one-year old trees 18 by 18 ft., cut back to 18 to 24 inches, to have a low-headed tree. In spring, after the growth has started, remove all but three branches and let these be distributed so that the tree will be well-balanced. For the first two years fertilize with well-decomposed barn-yard manure, or a mixture of one part of cottonseed meal or bonemeal to two parts of Acid Phosphate. Apply 1 1-2 to 2 pounds to each tree. After the third year use a fertilizer containing a good percentage of bone phosphate and potash, and a small percentage of nitrogen. Prune every year by cutting off one-third of the previous year's growth. The head of th